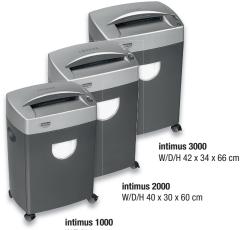

## intimus 1000 | 2000 | 3000 At the Desk

Professional Data Shredders – a Synthesis of Technology, Performance and Design. All intimus® shredders are built from durable, precision engineered, high-performance components, designed for a long life of high volume usage. The product range covers all requirements from day-to-day office use up to High Security Shredding machines in use for destruction of classified material in line with all current legal requirements such as DIN 66399 or NSA 02/01. intimus® shredders carry various features which make them unique in user-friendliness and operating efficiency.

- intimus 1000 and 2000: Easy and comfortable operation with slide switch On / Off control via light barrier
- intimus 3000: Easy and comfortable operation with push button for Forward and Reverse – further Auto-Reverse function in case of paper jam. Push button for power safety and electronic "bin full" indicator

## All models:

- LED control display
- Removable catchbasket
- Mounted on rollers for flexible use

W/D/H 35 x 25 x 57 cm

6 bottles

88035

|                                | Shred size | $\mu'_{t}$ | 'n  |              | Security level<br>DIN 66 399 |   |    |   | Shredding capacity*<br>sheets |                     | Cutting speed       | Throughput**<br>sheets/min |                     | Also shreds: |                 |              |              |     |
|--------------------------------|------------|------------|-----|--------------|------------------------------|---|----|---|-------------------------------|---------------------|---------------------|----------------------------|---------------------|--------------|-----------------|--------------|--------------|-----|
| Model                          | mm         | Т          |     | Р            | F                            | 0 | т  | H | Е                             | 70 g/m <sup>2</sup> | 80 g/m <sup>2</sup> | m/s                        | 70 g/m <sup>2</sup> | 80 g/m²      | Ð               | Ø            |              |     |
| 1000 S                         | 4          | 21         | 1-2 | 2            | -                            | - | 2+ | - | -                             | 12                  | 11                  | 0.04                       | 121                 | 111          | $\checkmark$    | -            | $\checkmark$ | _   |
| 1000 C                         | 3.8 x 48   | 21         | 1-2 | 3            | 1                            | 2 | 3+ | - | -                             | 9                   | 8                   | 0.05                       | 73                  | 65           | $\checkmark$    | -            | $\checkmark$ | -   |
| 2000 S                         | 4          | 31         | 1-2 | 2            | -                            | 1 | 2+ | - | -                             | 16                  | 15                  | 0.04                       | 162                 | 152          | ✓               | ✓            | ~            | -   |
| 2000C                          | 3.8 x 48   | 31         | 1-2 | 3            | 1                            | 2 | 3+ | - | -                             | 12                  | 11                  | 0.05                       | 97                  | 89           | $\checkmark$    | $\checkmark$ | $\checkmark$ | _   |
| 3000 S                         | 4          | 39         | 2-4 | 2            | -                            | 1 | 2+ | - | -                             | 22                  | 21                  | 0.03                       | 133                 | 127          | √               | √            | ✓            | -   |
| 3000 C                         | 3.8 x 48   | 39         | 2-4 | 3            | 1                            | 2 | 3+ | - | -                             | 16                  | 15                  | 0.03                       | 97                  | 91           | $\checkmark$    | $\checkmark$ | $\checkmark$ | _   |
| * only floppy disks / ID cards |            |            |     |              |                              |   |    |   |                               |                     |                     |                            |                     |              |                 |              |              |     |
| Optional Equipment             |            |            |     | Packing unit |                              |   |    |   | Art. No. Shredder oil fo      |                     |                     | r <b>C-models</b> Packir   |                     |              | g unit Art. No. |              |              | No. |