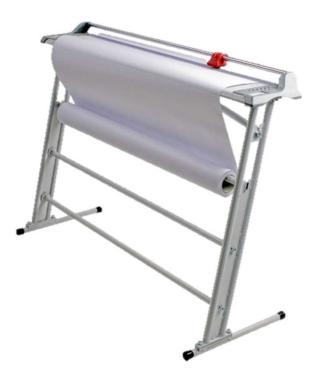

## intimus 960 / 1260

Large format rotary trimmer for office and graphic applications

High-quality paper trimmer with metal base, reinforced plastic end pieces and anti-scratch powder coating. Practical for trimming paper up to DIN A0 including large format drawings, digital printouts, posters etc. or for cutting endless paper thanks to convenient paper holder.

## Available as table top model or with stand.