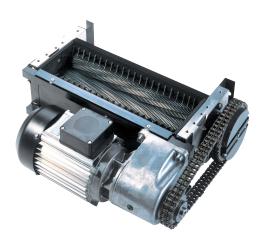

| SPECIFICATION       |                                        |
|---------------------|----------------------------------------|
| Model               | 200 CP5                                |
| Shred size          | 1,9 x 15 mm                            |
| Bin size            | 200                                    |
| Suitable for        | 10+ persons                            |
| Security level      | P-5 / F-2                              |
| (DIN 66 399)        | 1-5/1-2                                |
| Shredding capacity* | 35-40 (sheets) 70 g/m <sup>2</sup>     |
|                     | 35-38 (sheets) 80 g/m <sup>2</sup>     |
| Cutting speed       | 300 mm/s                               |
| Throughput**        | 2.424 (sheets/min) 70 g/m <sup>2</sup> |
| (sheets/min)        | 2.303 (sheets/min) 80 g/m <sup>2</sup> |
| Also shreds         |                                        |
| Dimensions (W/D/H)  | 75 x 55 x 128 cm                       |