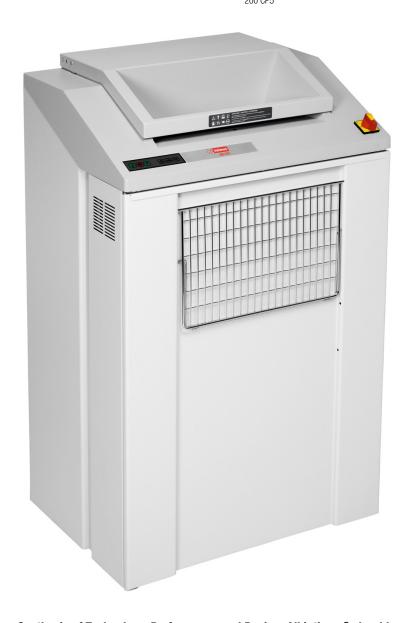

## INTIMUS 200 IN THE DEPARTMENT

- Automatic on/off control via a light barrier whenever paper is introduced into the feed opening
- ▶ It is controlled manually via the soft-touch membrane keypad when paper is inserted into the feed chute
- Automatic reverse in case of paper jam
- ▶ Optical or audible fault indication

## **PROFESSIONAL DATA SHREDDERS**

- a Synthesis of Technology, Performance and Design. All intimus® shredders are built from durable, precision engineered, high-performance components, designed for a long life of high volume usage. The product range covers all requirements from day-to-day office use up to High Security Shredding machines in use for destruction of classified material in line with all current legal requirements such as DIN 66399 or NSA 02/01. intimus® shredders carry various features which make them unique in user-friendliness and operating efficiency.

- ► Fully enclosed dust-free mobile base with large capacity integral catchbasket
- ► The catchbasket can be pulled completely out of the shredder on a sliding frame for easy removal of the shredded material
- Mounted on rollers for flexible use