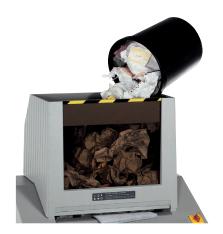

## INTIMUS 200 IN THE DEPARTMENT

- Automatic on/off control via a light barrier whenever paper is introduced into the feed opening
- ▶ It is controlled manually via the soft-touch membrane keypad when paper is inserted into the feed chute
- Automatic reverse in case of paper jam
- ▶ Optical or audible fault indication

- ► Fully enclosed dust-free mobile base with large capacity integral catchbasket
- ► The catchbasket can be pulled completely out of the shredder on a sliding frame for easy removal of the shredded material
- Mounted on rollers for flexible use